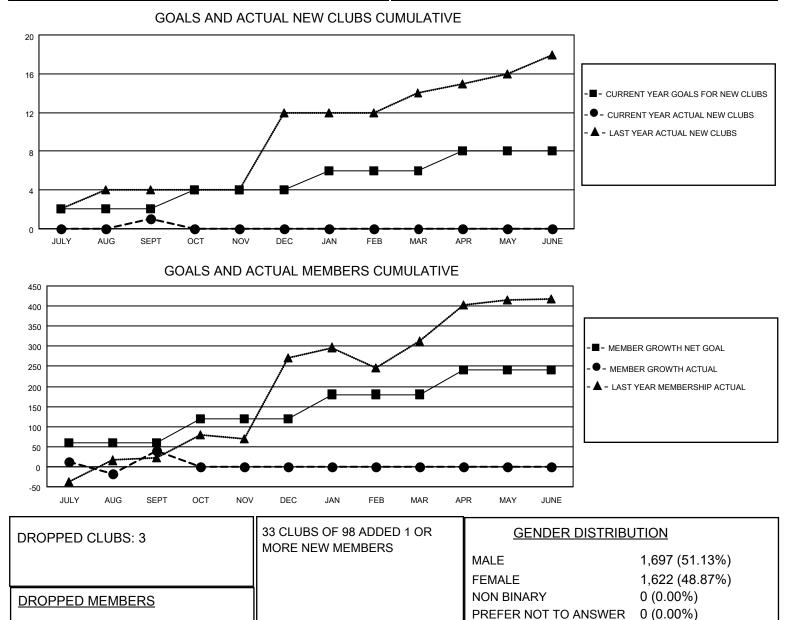

## LOCATION PHILIPPINES

DECEASED

OTHER TOTAL

MBR0181

CLUB CANCELLED

District 301A2

Results as of: 9/30/2021

| Clubs                 |               |           |               | Members               |                        |                         |                                                    |
|-----------------------|---------------|-----------|---------------|-----------------------|------------------------|-------------------------|----------------------------------------------------|
| RESULTS FOR 2021-2022 |               |           |               | RESULTS FOR 2021-2022 |                        |                         |                                                    |
| QUARTER               | NEW CLUB GOAL | NEW CLUBS | DROPPED CLUBS | QUARTER               | BER GROWTH NET<br>GOAL | MEMBER GROWTH<br>ACTUAL | DROPPED<br>MEMBERS ACTUAL<br>(including transfers) |
| JULY/AUG/SEPT         | 2             | 1         | 3             | JULY/AUG/SEPT         | 60                     | 151                     | 106                                                |
| OCT/NOV/DEC           | 2             | 0         | 0             | OCT/NOV/DEC           | 60                     | 0                       | 0                                                  |
| JAN/FEB/MAR           | 2             | 0         | 0             | JAN/FEB/MAR           | 60                     | 0                       | 0                                                  |
| APR/MAY/JUNE          | 2             | 0         | 0             | APR/MAY/JUNE          | 60                     | 0                       | 0                                                  |